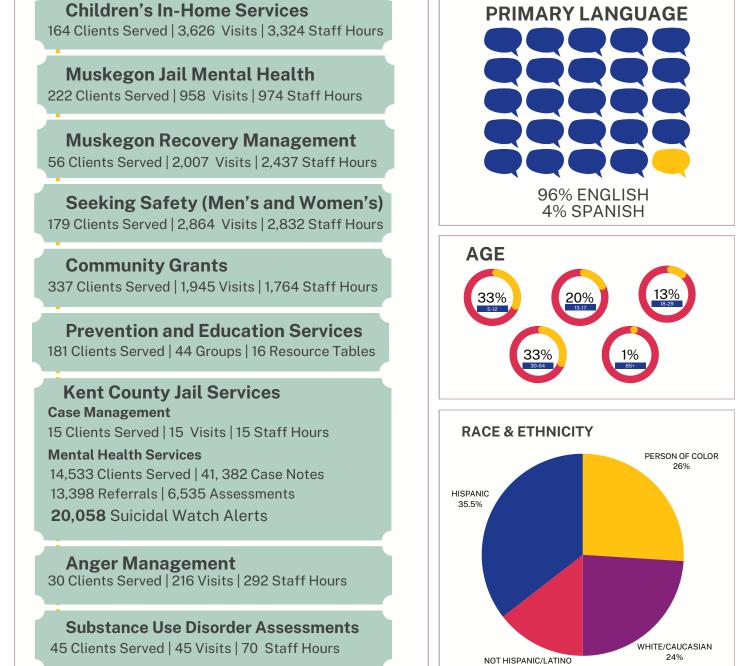

## Family Engagement Therapy 78 Clients Served | 1,344 Visits | 1,348 Staff Hours

Kent Schools Services Network & School Based 542 Clients Served | 7,363 Visits | 9,015 Staff Hours

**Children's In-Home Services** 

Muskegon Jail Mental Health

Muskegon Recovery Management

100%